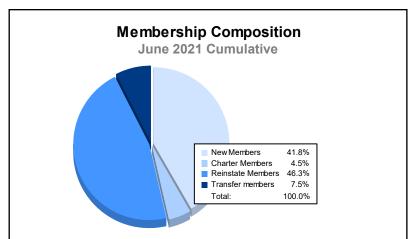

District 7 N As of June 2021 Cumulative

| Year      | New<br>Clubs | Dropped<br>Clubs | Gain/<br>Loss<br>Clubs | New<br>Members | Charter<br>Members | Reinstate<br>Members | Transfer<br>Members | Total<br>Member<br>Added | Total<br>Members<br>Dropped | Gain/<br>Loss<br>Members |
|-----------|--------------|------------------|------------------------|----------------|--------------------|----------------------|---------------------|--------------------------|-----------------------------|--------------------------|
| 2016-2017 | 0            | 1                | -1                     | 65             | 0                  | 1                    | 3                   | 69                       | 92                          | -23                      |
| 2017-2018 | 0            | 1                | -1                     | 74             | 2                  | 2                    | 10                  | 88                       | 139                         | -51                      |
| 2018-2019 | 0            | 1                | -1                     | 57             | 0                  | 3                    | 3                   | 63                       | 84                          | -21                      |
| 2019-2020 | 0            | 3                | -3                     | 40             | 1                  | 4                    | 1                   | 46                       | 115                         | -69                      |
| 2020-2021 | 0            | 0                | 0                      | 28             | 3                  | 31                   | 5                   | 67                       | 124                         | -57                      |
| Average   | 0            | 1                | -1                     | 53             | 1                  | 8                    | 4                   | 67                       | 111                         | -44                      |